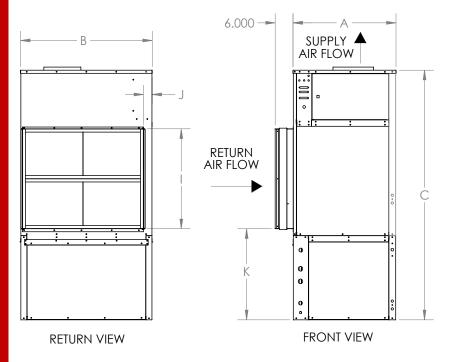

## PHYSICAL DIMENSIONS

|                             | Α  | В      | С      | D      | Е      | F     | G     | Н  | I  | J | K      | N | 0     | Р     | Q  | R |
|-----------------------------|----|--------|--------|--------|--------|-------|-------|----|----|---|--------|---|-------|-------|----|---|
| DCA 3000YV,<br>DCA 3000YVWH | 34 | 43 1/2 | 80 1/8 | 12 3/8 | 13 5/8 | 7 5/8 | 7 1/4 | 40 | 32 | 3 | 29 1/4 | 2 | 6 1/8 | 6 1/2 | 26 | 5 |
| DCA 3300YV,<br>DCA 3300YVWH | 34 | 43 1/2 | 80 1/8 | 12 3/8 | 13 5/8 | 7 5/8 | 7 1/4 | 40 | 32 | 3 | 29 1/4 | 2 | 6 1/8 | 6 1/2 | 26 | 5 |
| DCA 3600YV,<br>DCA 3600YVWH | 34 | 43 1/2 | 80 1/8 | 12 3/8 | 13 5/8 | 7 5/8 | 7 1/4 | 40 | 32 | 3 | 29 1/4 | 2 | 6 1/8 | 6 1/2 | 26 | 5 |

Cautions: All dimensions are in inches and are subject to change without notice.

AIR COOLED - NON WATER HEATING DEHUMIDIFIERS DCA 3000YV, DCA 3300YV, DCA 3600YV WATER HEATING ASSIST DEHUMIDIFIERS DCA 3000YVWH, DCA 3300YVWH, DCA 3600YVWH