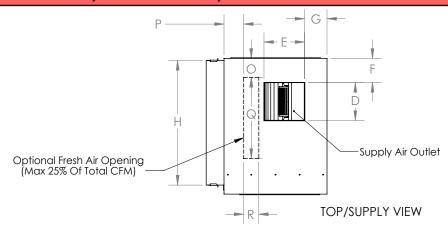

## PHYSICAL DIMENSIONS

|                             | Α  | В      | С      | D      | Е      | F     | G     | Н  | I  | J | K      | N | 0     | Р     | Q  | R |
|-----------------------------|----|--------|--------|--------|--------|-------|-------|----|----|---|--------|---|-------|-------|----|---|
| DCA 3000YV,<br>DCA 3000YVWH | 34 | 43 1/2 | 80 1/8 | 12 3/8 | 13 5/8 | 7 5/8 | 7 1/4 | 40 | 32 | 3 | 29 1/4 | 2 | 6 1/8 | 6 1/2 | 26 | 5 |
| DCA 3300YV,<br>DCA 3300YVWH | 34 | 43 1/2 | 80 1/8 | 12 3/8 | 13 5/8 | 7 5/8 | 7 1/4 | 40 | 32 | 3 | 29 1/4 | 2 | 6 1/8 | 6 1/2 | 26 | 5 |
| DCA 3600YV,<br>DCA 3600YVWH | 34 | 43 1/2 | 80 1/8 | 12 3/8 | 13 5/8 | 7 5/8 | 7 1/4 | 40 | 32 | 3 | 29 1/4 | 2 | 6 1/8 | 6 1/2 | 26 | 5 |

Cautions: All dimensions are in inches and are subject to change without notice.

AIR COOLED - NON WATER HEATING DEHUMIDIFIERS DCA 3000YV, DCA 3300YV, DCA 3600YV WATER HEATING ASSIST DEHUMIDIFIERS DCA 3000YVWH, DCA 3300YVWH, DCA 3600YVWH