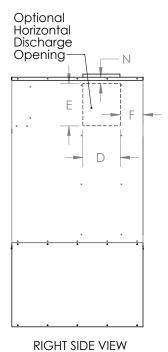

## PHYSICAL DIMENSIONS

|                             | Α  | В      | С      | D      | Е      | F     | G     | Н  | I  | J | K      | N | 0     | Р     | Q  | R |
|-----------------------------|----|--------|--------|--------|--------|-------|-------|----|----|---|--------|---|-------|-------|----|---|
| DCA 3000YV,<br>DCA 3000YVWH | 34 | 43 1/2 | 80 1/8 | 12 3/8 | 13 5/8 | 7 5/8 | 7 1/4 | 40 | 32 | 3 | 29 1/4 | 2 | 6 1/8 | 6 1/2 | 26 | 5 |
| DCA 3300YV,<br>DCA 3300YVWH | 34 | 43 1/2 | 80 1/8 | 12 3/8 | 13 5/8 | 7 5/8 | 7 1/4 | 40 | 32 | 3 | 29 1/4 | 2 | 6 1/8 | 6 1/2 | 26 | 5 |
| DCA 3600YV,<br>DCA 3600YVWH | 34 | 43 1/2 | 80 1/8 | 12 3/8 | 13 5/8 | 7 5/8 | 7 1/4 | 40 | 32 | 3 | 29 1/4 | 2 | 6 1/8 | 6 1/2 | 26 | 5 |

Cautions: All dimensions are in inches and are subject to change without notice.

AIR COOLED - NON WATER HEATING DEHUMIDIFIERS DCA 3000YV, DCA 3300YV, DCA 3600YV WATER HEATING ASSIST DEHUMIDIFIERS DCA 3000YVWH, DCA 3300YVWH, DCA 3600YVWH