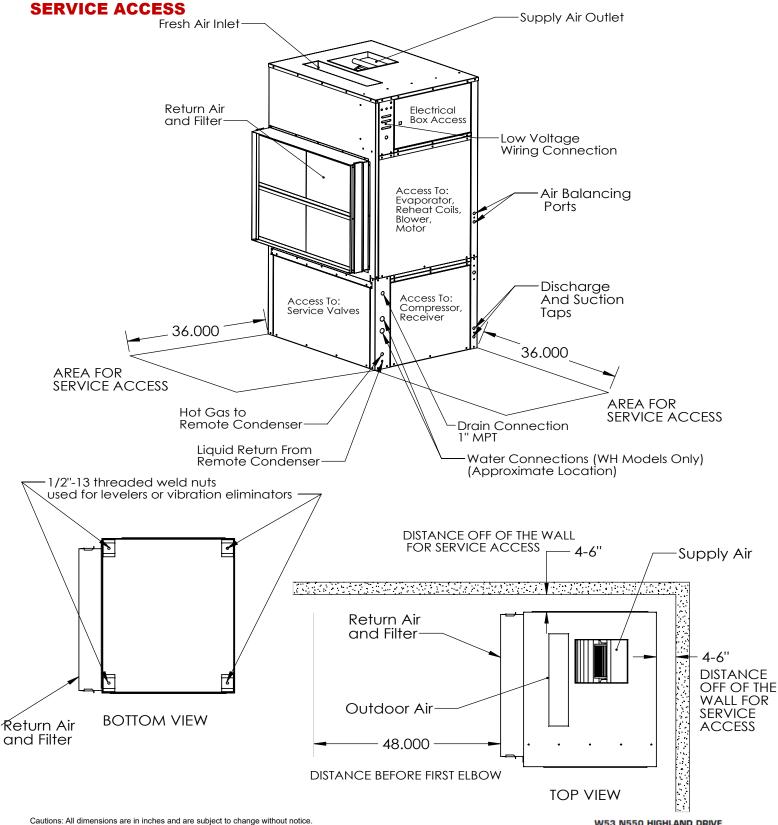

Cautions: All dimensions are in inches and are subject to change without notice.

AIR COOLED - NON WATER HEATING DEHUMIDIFIERS DCA 3000YV, DCA 3300YV, DCA 3600YV WATER HEATING ASSIST DEHUMIDIFIERS DCA 3000YVWH, DCA 3300YVWH, DCA 3600YVWH

Cautions. All dimensions are in inches and are subject to change without no

W53 N550 HIGHLAND DRIVE P.O. BOX 0917 CEDARBURG, WI 53012 PHONE: 262-377-7501 FAX: 262-377-7502 E-MAIL: info@dehumidifiercorp.com