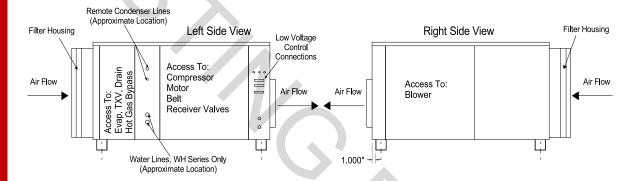

#### PHYSICAL DIMENSIONS

Optional Fresh Air Opening (Max. 25% Of Total CFM)

|             | Α  | В  | С      | D      | E      | F      | G      | Н  | ı      | J     | K     | L | М | N | 0  | Р     | Q  | R     |
|-------------|----|----|--------|--------|--------|--------|--------|----|--------|-------|-------|---|---|---|----|-------|----|-------|
| DCA 900YWH  | 56 | 40 | 30 1/2 | 13 1/4 | 11 3/8 | 10 1/4 | 11 1/8 | 25 | 25 1/8 | 6     | 1 1/4 | 8 | 5 | 7 | 15 | 5     | 10 | 5     |
| DCA 1500YWH | 56 | 40 | 30 1/2 | 13 1/4 | 11 3/8 | 10 1/4 | 10 3/4 | 25 | 25 1/8 | 6     | 1 3/4 | 8 | 5 | 7 | 11 | 4 1/8 | 18 | 6 1/2 |
| DCA 2000Y   | 56 | 40 | 30 1/2 | 15 5/8 | 13 1/2 | 7 1/2  | 10 3/4 | 36 | 25 1/8 | 2 1/4 | 1 3/4 | 8 | 5 | 5 | 11 | 4 1/2 | 18 | 6 1/2 |
| DCA 2500Y   | 56 | 40 | 30 1/2 | 15 5/8 | 13 1/2 | 7 1/2  | 10 3/4 | 36 | 25 1/8 | 2 1/4 | 1 3/4 | 8 | 5 | 5 | 11 | 4     | 18 | 6 1/2 |

CAUTIONS: All dimensions are in inches and are subject to change without notice.