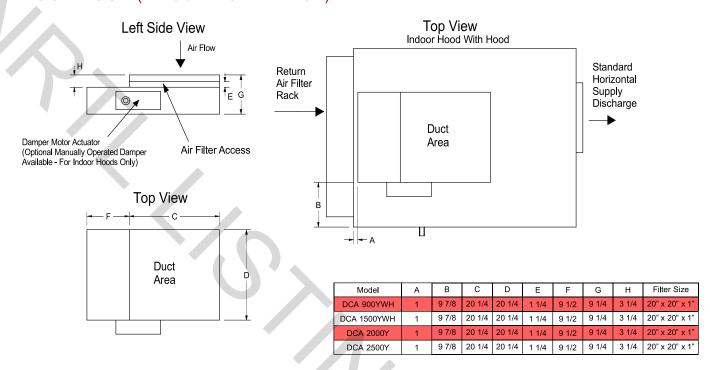

#### MAKE UP AIR HOODS

AIR COOLED - NON WATER HEATING DEHUMIDIFIER DCA 2000Y, 2500Y WATER HEATING ASSIST DEHUMIDIFIER DCA 900YWH, 1500YWH

### **INDOOR HOOD (INDOOR INSTALLATION)**

DCA DEHUMIDIFIER CORPORATION OF AMERICA

W57 N14363 DOERR WAY, SUITE 6 P.O. BOX 917 CEDARBURG, WI 53012 PHONE: 262-377-7501 E-MAIL: info@dehumidifiercorp.com