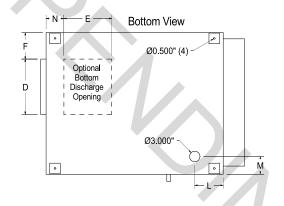

#### PHYSICAL DIMENSIONS

Optional Fresh Air Opening (Max. 25% Of Total CFM)

|             | Α  | В  | С      | D      | E      | F      | G      | Н  | ı      | J     | K     | L | М | N | 0  | Р     | Q  | R     |
|-------------|----|----|--------|--------|--------|--------|--------|----|--------|-------|-------|---|---|---|----|-------|----|-------|
| DCA 900YWH  | 56 | 40 | 30 1/2 | 13 1/4 | 11 3/8 | 10 1/4 | 11 1/8 | 25 | 25 1/8 | 6     | 1 1/4 | 8 | 5 | 7 | 15 | 5     | 10 | 5     |
| DCA 1500YWH | 56 | 40 | 30 1/2 | 13 1/4 | 11 3/8 | 10 1/4 | 10 3/4 | 25 | 25 1/8 | 6     | 1 3/4 | 8 | 5 | 7 | 11 | 4 1/8 | 18 | 6 1/2 |
| DCA 2000Y   | 56 | 40 | 30 1/2 | 15 5/8 | 13 1/2 | 7 1/2  | 10 3/4 | 36 | 25 1/8 | 2 1/4 | 1 3/4 | 8 | 5 | 5 | 11 | 4 1/2 | 18 | 6 1/2 |
| DCA 2500Y   | 56 | 40 | 30 1/2 | 15 5/8 | 13 1/2 | 7 1/2  | 10 3/4 | 36 | 25 1/8 | 2 1/4 | 1 3/4 | 8 | 5 | 5 | 11 | 4     | 18 | 6 1/2 |

CAUTIONS: All dimensions are in inches and are subject to change without notice.