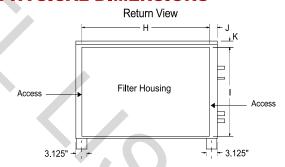

#### PHYSICAL DIMENSIONS

Optional Fresh Air Opening (Max. 25% Of Total CFM)

|             | Α  | В  | С      | D      | E      | F      | G      | Н  | ı      | J     | K     | L | М | N | 0  | Р     | Q  | R     |
|-------------|----|----|--------|--------|--------|--------|--------|----|--------|-------|-------|---|---|---|----|-------|----|-------|
| DCA 900YWH  | 56 | 40 | 30 1/2 | 13 1/4 | 11 3/8 | 10 1/4 | 11 1/8 | 25 | 25 1/8 | 6     | 1 1/4 | 8 | 5 | 7 | 15 | 5     | 10 | 5     |
| DCA 1500YWH | 56 | 40 | 30 1/2 | 13 1/4 | 11 3/8 | 10 1/4 | 10 3/4 | 25 | 25 1/8 | 6     | 1 3/4 | 8 | 5 | 7 | 11 | 4 1/8 | 18 | 6 1/2 |
| DCA 2000Y   | 56 | 40 | 30 1/2 | 15 5/8 | 13 1/2 | 7 1/2  | 10 3/4 | 36 | 25 1/8 | 2 1/4 | 1 3/4 | 8 | 5 | 5 | 11 | 4 1/2 | 18 | 6 1/2 |
| DCA 2500Y   | 56 | 40 | 30 1/2 | 15 5/8 | 13 1/2 | 7 1/2  | 10 3/4 | 36 | 25 1/8 | 2 1/4 | 1 3/4 | 8 | 5 | 5 | 11 | 4     | 18 | 6 1/2 |

CAUTIONS: All dimensions are in inches and are subject to change without notice.