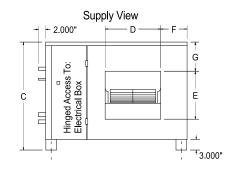

#### PHYSICAL DIMENSIONS

Optional Fresh Air Opening (Max. 25% Of Total CFM)

|             | Α  | В  | С      | D      | E      | F      | G      | Н  | ı      | J     | K     | L | М | N | 0  | Р     | Q  | R     |
|-------------|----|----|--------|--------|--------|--------|--------|----|--------|-------|-------|---|---|---|----|-------|----|-------|
| DCA 900YWH  | 56 | 40 | 30 1/2 | 13 1/4 | 11 3/8 | 10 1/4 | 11 1/8 | 25 | 25 1/8 | 6     | 1 1/4 | 8 | 5 | 7 | 15 | 5     | 10 | 5     |
| DCA 1500YWH | 56 | 40 | 30 1/2 | 13 1/4 | 11 3/8 | 10 1/4 | 10 3/4 | 25 | 25 1/8 | 6     | 1 3/4 | 8 | 5 | 7 | 11 | 4 1/8 | 18 | 6 1/2 |
| DCA 2000Y   | 56 | 40 | 30 1/2 | 15 5/8 | 13 1/2 | 7 1/2  | 10 3/4 | 36 | 25 1/8 | 2 1/4 | 1 3/4 | 8 | 5 | 5 | 11 | 4 1/2 | 18 | 6 1/2 |
| DCA 2500Y   | 56 | 40 | 30 1/2 | 15 5/8 | 13 1/2 | 7 1/2  | 10 3/4 | 36 | 25 1/8 | 2 1/4 | 1 3/4 | 8 | 5 | 5 | 11 | 4     | 18 | 6 1/2 |

CAUTIONS: All dimensions are in inches and are subject to change without notice.