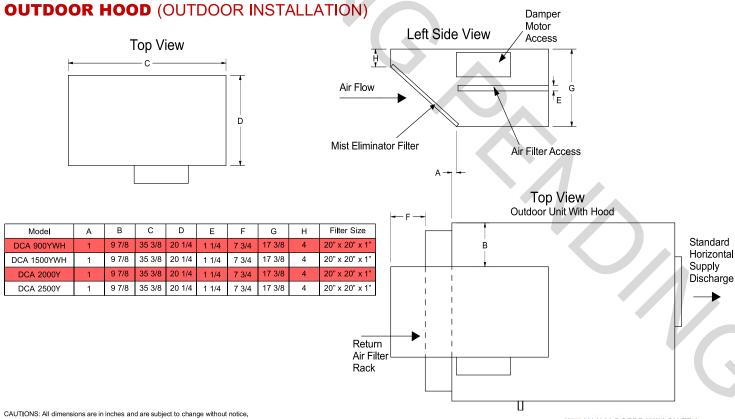

#### MAKE UP AIR HOODS

AIR COOLED - NON WATER HEATING DEHUMIDIFIER DCA 2000Y, 2500Y WATER HEATING ASSIST DEHUMIDIFIER DCA 900YWH, 1500YWH