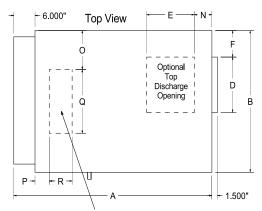

#### PHYSICAL DIMENSIONS

Optional Fresh Air Opening (Max. 25% Of Total CFM)

|             | Α  | В  | С      | D      | E      | F      | G      | Н  | ı      | J     | K     | L | М | N | 0  | Р     | Q  | R     |
|-------------|----|----|--------|--------|--------|--------|--------|----|--------|-------|-------|---|---|---|----|-------|----|-------|
| DCA 900YWH  | 56 | 40 | 30 1/2 | 13 1/4 | 11 3/8 | 10 1/4 | 11 1/8 | 25 | 25 1/8 | 6     | 1 1/4 | 8 | 5 | 7 | 15 | 5     | 10 | 5     |
| DCA 1500YWH | 56 | 40 | 30 1/2 | 13 1/4 | 11 3/8 | 10 1/4 | 10 3/4 | 25 | 25 1/8 | 6     | 1 3/4 | 8 | 5 | 7 | 11 | 4 1/8 | 18 | 6 1/2 |
| DCA 2000Y   | 56 | 40 | 30 1/2 | 15 5/8 | 13 1/2 | 7 1/2  | 10 3/4 | 36 | 25 1/8 | 2 1/4 | 1 3/4 | 8 | 5 | 5 | 11 | 4 1/2 | 18 | 6 1/2 |
| DCA 2500Y   | 56 | 40 | 30 1/2 | 15 5/8 | 13 1/2 | 7 1/2  | 10 3/4 | 36 | 25 1/8 | 2 1/4 | 1 3/4 | 8 | 5 | 5 | 11 | 4     | 18 | 6 1/2 |

CAUTIONS: All dimensions are in inches and are subject to change without notice.