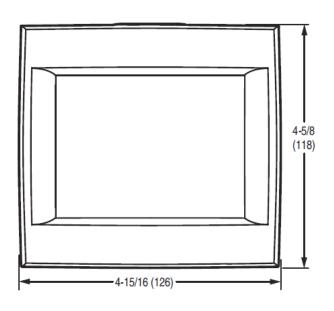

## **Dimensions**

Dimensions in in. (mm)

Toll Free: 888.883.7602 | Phone: 262.377.7501 www.dehumidifiercorp.com