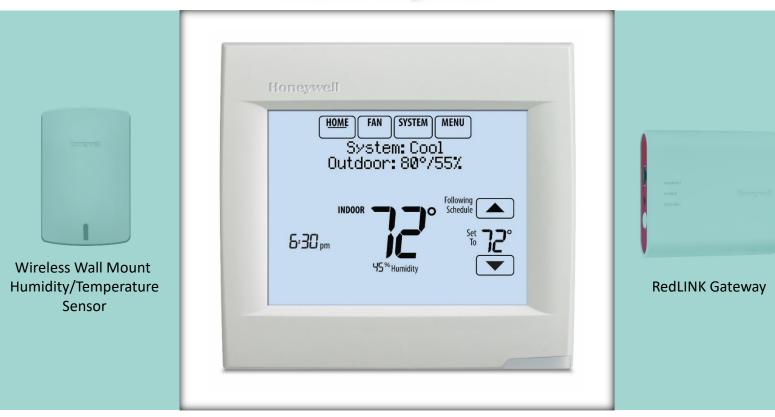

## **VP-3600 Controller**

## **Features**

- Built in humidity and temperature sensors
  - Automatic changeover of setpoints
    - > Easy to use interface
- Remote internet access with RedLINK gateway (sold separately)
- Wireless, wall mount, humidity/temperature remote sensor (sold separately)