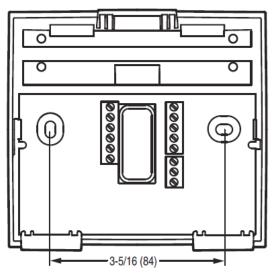

## **Dimensions**

Dimensions in in. (mm)

Toll Free: 888.883.7602 | Phone: 262.377.7501 www.dehumidifiercorp.com